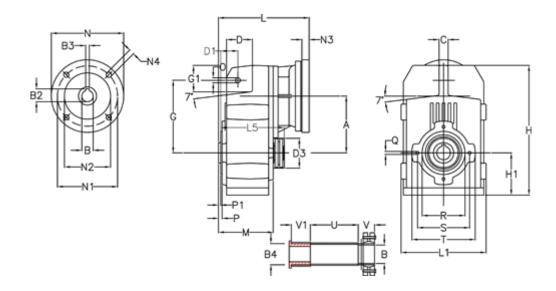

## **Measures**

| A = 112.50 | D1 = 35.0 | I5 = 159.5 | P1                                  | = 3.0   | V = 41  |
|------------|-----------|------------|-------------------------------------|---------|---------|
| B = 25     | d3 = 77   | M = 100.5  | Q                                   | = M8x12 | V1 = 48 |
| B1 = 11    | G = 140   | N = 140    | R                                   | = 80    |         |
| B2 = 12.8  | G1 = 51.0 | N1 = 115   | S                                   | = 100   |         |
| B3 = 4     | H = 251.0 | N2 = 95    | Т                                   | = 120   |         |
| B4 = 25    | H1 = 84.0 | N4 = M8x19 | Tightening torque Nm adapter bushin | g = 6.0 |         |
| C = 20     | L = 185.5 | O = 11     | Tightening torque Nm shrink disc    | = 7.0   |         |
| D = 47.5   | L1 = 170  | P = 4.5    | U                                   | = 83.0  |         |